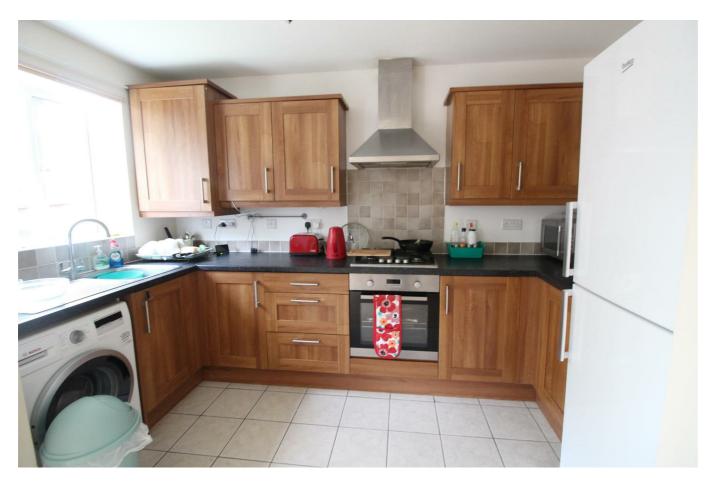

#### KITCHEN DINER

**DINER** 11'2" x 9'3" (3.41m x 2.84m ) Dining area with storage cupboard, double opening French doors leading to Garden, radiator.

KITCHEN 11'2" x 5'10" (3.41m x 1.79m) Kitchen area fitted with modern range of units incorporating single drainer sink unit set into base cupboard. Further range of cupboards and drawers with round edge work surfaces over and having space beneath for washing machine and fridge/freezer. Inset 4 ring hob unit with oven and grill beneath and extractor hood over. Tiled surrounds and matching range of eye level wall units. Window to the rear, tiled floor.