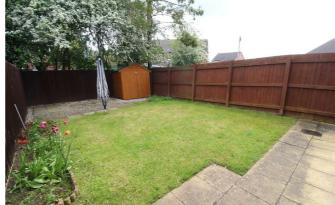

#### OUTSIDE

To the front is a forecourt area with parking. The rear garden is laid to lawn with paved sun terrace and enclosed wooden fencing.