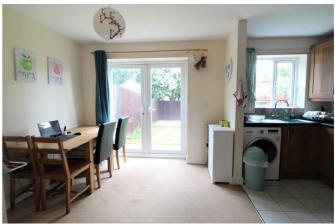

#### KITCHEN DINER

**DINER** 11'2" x 9'3" (3.41m x 2.84m ) Dining area with storage cupboard, double opening French doors leading to Garden, radiator.

KITCHEN 11'2" x 5'10" (3.41m x 1.79m) Kitchen area fitted with modern range of units incorporating single drainer sink unit set into base cupboard. Further range of cupboards and drawers with round edge work surfaces over and having space beneath for washing machine and fridge/freezer. Inset 4 ring hob unit with oven and grill beneath and extractor hood over. Tiled surrounds and matching range of eye level wall units. Window to the rear, tiled floor.