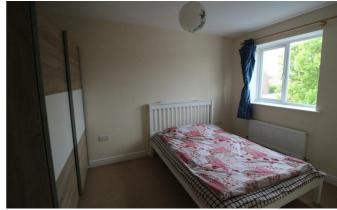

From the Reception Hall staircase leads to First Floor Landing with access to roof space and off which lead

**BEDROOM ONE** 12'0" x 8'9" (3.68m x 2.68m ) with window overlooking the front, radiator.

**BEDROOM TWO** 11'5" x 8'9" (3.49m x 2.67m ) with window to the rear, radiator.

**BEDROOM THREE** 8'0"  $\times$  6'4" (2.46m  $\times$  1.95m ) with window to the rear, radiator.

**BATHROOM** 6'4" x 5'11" (1.94m x 1.81m ) with suite comprising panelled bath with shower unit over, wash hand basin and low flush WC. Complimentary tiled surrounds, heated towel rail.