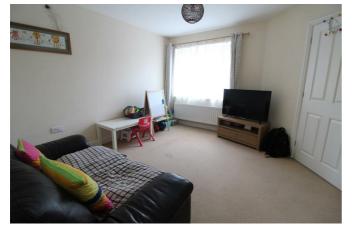

#### WC

with low flush WC and wash hand basin, tiled surrounds, radiator.

**LOUNGE** 12'3"  $\times$  12'2" (3.75m  $\times$  3.71m ) with window overlooking the front, TV and telephone points, radiator.