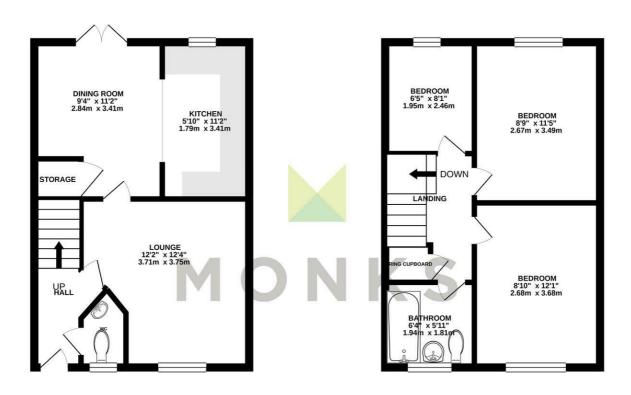

A modern and deceptively spacious three bedroom semi-detached house which occupies an enviable position tucked away in this quiet residential location. This property would be of interest to a number of potential purchasers and early inspection is recommended by the agent for the property and location to be fully appreciated. The accommodation briefly comprises: Entrance Hall, Downstairs WC, Lounge, Kitchen/Diner. First floor landing, Three bedrooms, Family Bathroom. Easy to maintain enclosed Rear Garden and Two Allocated Parking Spaces. The property also benefits Double Glazing, Solar Panels and Gas Fired Central Heating. Offered for sale with No Upward Chain.

#### **RECEPTION HALL**

with radiator.

#### WC

with low flush WC and wash hand basin, tiled surrounds, radiator.

**LOUNGE** 12'3"  $\times$  12'2" (3.75m  $\times$  3.71m ) with window overlooking the front, TV and telephone points, radiator.

#### KITCHEN DINER

**DINER** 11'2" x 9'3" (3.41m x 2.84m ) Dining area with storage cupboard, double opening French doors leading to Garden, radiator.

KITCHEN 11'2" x 5'10" (3.41m x 1.79m) Kitchen area fitted with modern range of units incorporating single drainer sink unit set into base cupboard. Further range of cupboards and drawers with round edge work surfaces over and having space beneath for washing machine and fridge/freezer. Inset 4 ring hob unit with oven and grill beneath and extractor hood over. Tiled surrounds and matching range of eye level wall units. Window to the rear, tiled floor.

From the Reception Hall staircase leads to First Floor Landing with access to roof space and off which lead

**BEDROOM ONE** 12'0" x 8'9" (3.68m x 2.68m ) with window overlooking the front, radiator.

**BEDROOM TWO** 11'5" x 8'9" (3.49m x 2.67m ) with window to the rear, radiator.

**BEDROOM THREE** 8'0"  $\times$  6'4" (2.46m  $\times$  1.95m ) with window to the rear, radiator.

**BATHROOM** 6'4" x 5'11" (1.94m x 1.81m ) with suite comprising panelled bath with shower unit over, wash hand basin and low flush WC. Complimentary tiled surrounds, heated towel rail.

# 7 Harvey Gardens, Shrewsbury, SY2 5TG.

3 Bedroom House - Semi-Detached Offers In The Region Of £179,950

Whits every attempt has been made to ensure the accuracy of the floorplan contained here, measurement of doors, windows, rooms and any other items are approximate and no responsibility is taken for any error omission or mis-statement. This plan is for illustrative purposes only and should be used as such by any prospective purchaser. The services, systems and agalances shown have to been tested and no guarante as to their operability or efficiency can be given.