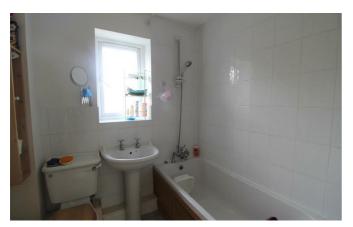

**BEDROOM THREE** 8'0"  $\times$  6'4" (2.46m  $\times$  1.95m ) with window to the rear, radiator.

**BATHROOM** 6'4" x 5'11" (1.94m x 1.81m ) with suite comprising panelled bath with shower unit over, wash hand basin and low flush WC. Complimentary tiled surrounds, heated towel rail.