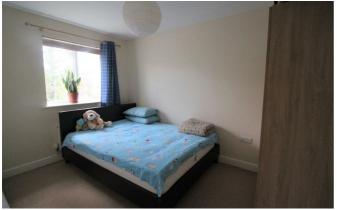

From the Reception Hall staircase leads to First Floor Landing with access to roof space and off which lead

**BEDROOM ONE** 12'0" x 8'9" (3.68m x 2.68m ) with window overlooking the front, radiator.

**BEDROOM TWO** 11'5" x 8'9" (3.49m x 2.67m ) with window to the rear, radiator.